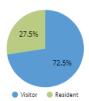

#### **Key Metrics**

Airline

Total Travelers 1.884M

Exempt 1.699M

In Quarantine 9,437

> Red Health 1,454

Residents 510,757

Visitors 1.373M

Grand to... 1,788

1-5/5 〈 〉

|                  | Departing From                        |                   | * :    |
|------------------|---------------------------------------|-------------------|--------|
|                  | Departure City                        | Total Travelers 🕶 |        |
|                  | 1. Honolulu International (HNL)       | 297,992           |        |
|                  | 2. Los Angeles International (LAX)    | 285,062           |        |
| .5%              | 3. Seattle-Tacoma International (SEA) | 203,629           |        |
| 72.5%            | 4. San Francisco International (SFO)  | 193,674           |        |
| 72.5%            | 5. Dallas/Fort Worth International (  | 90,247            |        |
|                  | 6. Metropolitan Oak International (   | 86,742            |        |
| sitor   Resident | 7. Sky Harbor International (PHX)     | 83,105            |        |
|                  | 8. Mineta San Jose International Ai   | 68,944            |        |
|                  | 9. San Diego International Airport (  | 62,615            |        |
|                  | 10. Portland International (PDX)      | 58,512            |        |
|                  | 11. Denver International (DEN)        | 54,346            |        |
|                  | 12. Sacramento International (SMF)    | 45,692            |        |
|                  | 13. Other                             | 45,358            |        |
|                  | Grand total                           | 1,884,000         |        |
|                  |                                       | 1 - 100 / 31      | 39 〈 〉 |