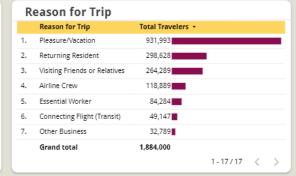

#### **Key Metrics**

Airline

Total Travelers 1.884M

Exempt 1.699M

In Quarantine 9,437

> Red Health 1,454

Residents 510,757

Visitors 1.373M