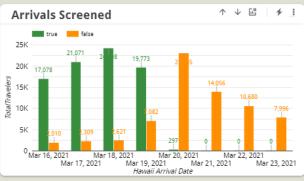

#### **Key Metrics**

Airline

Total Travelers 1.884M

Exempt 1.699M

In Quarantine 9,437

> Red Health 1,454

Residents 510,757

Visitors 1.373M

Residency

County

Airport

In Quarantine

Screened