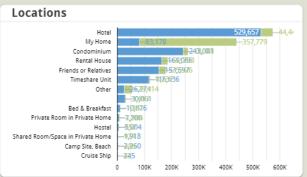

equirement Defined                                            | July 2, 2020  |
| Vendors Evaluated, Additional Requirements and Interisland Upgrade | July 2020     |
| Google/SpringML Hired                                              | July 24, 2020 |
| Soft Launch with Flight Crews                                      | Aug 11, 2020  |
| Full Launch                                                        | Sept 1, 2020  |
| Pre-Travel Testing Launch                                          | Oct 15, 2020  |



## Self Help Quarantine Status



Flight #

Based on Hawaii arrival date

Oct 15, 2020 - Mar 19, 2021

#### **Key Metrics**

Airline

Total Travelers 1.884M

Exempt 1.699M

In Quarantine 9,437

> Red Health 1,454

Residents 510,757

Visitors 1.373M





Residency

County

Airport





In Quarantine

Screened





#### Missing Check-Ins by County

| County   | Missing Check In 🔻 |
|----------|--------------------|
| Honolulu | 618                |
| Hawaii   | 551                |
| Kauai    | 343                |
| Maui     | 260                |
| -        | 16                 |

Grand to... 1,788

1-5/5 〈 〉

|                  | Departing From                        |                   | * :    |
|------------------|---------------------------------------|-------------------|--------|
|                  | Departure City                        | Total Travelers 🕶 |        |
|                  | 1. Honolulu International (HNL)       | 297,992           |        |
|                  | 2. Los Angeles International (LAX)    | 285,062           |        |
| .5%