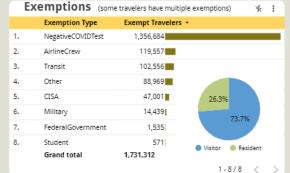

#### **Key Metrics**

Airline

Total Travelers 1.884M

Exempt 1.699M

In Quarantine 9,437

> Red Health 1,454

Residents 510,757

Visitors 1.373M