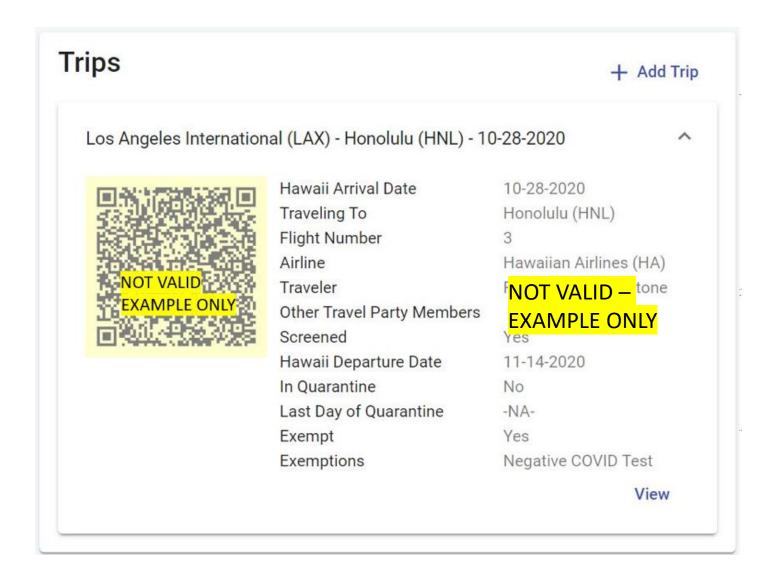

## Self Help Quarantine Status

Flight #

Based on Hawaii arrival date

Oct 15, 2020 - Mar 19, 2021